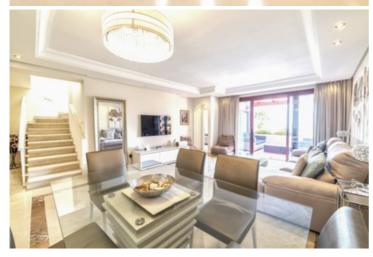

Location: New Golden Mile

Description: A stunning duplex penthouse, with beautiful sea views, in the fabulous front line complex of Cabo Bermejo, New Golden Mile - Marbella West

The apartment comprises an entrance hall leading to a large fully fitted kitchen with Siemens appliances, adjoining utility room and open bar to the living area. The living room directly faces the sea and on to the terrace, overlooking the sea. There are 2 bedroom suites on this level, one facing the sea with private dressing area and bathroom and access to the main terrace. The other bedroom faces the gardens and has a separate bathroom. The apartment has been maintained and upgraded on a current basis - bathrooms and kitchen has been reformed recently.