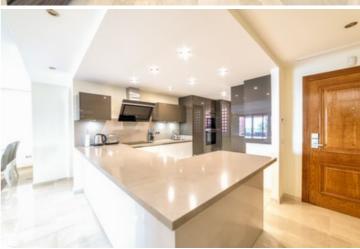

Location: New Golden Mile

Description: A stunning duplex penthouse, with beautiful sea views, in the fabulous front line complex of Cabo Bermejo, New Golden Mile - Marbella West

The apartment comprises an entrance hall leading to a large fully fitted kitchen with Siemens appliances, adjoining utility room and open bar to the living area. The living room directly faces the sea and on to the terrace, overlooking the sea. There are 2 bedroom suites on this level, one facing the sea with private dressing area and bathroom and access to the main terrace. The other bedroom faces the gardens and has a separate bathroom. The apartment has been maintained and upgraded on a current basis - bathrooms and kitchen has been reformed recently.