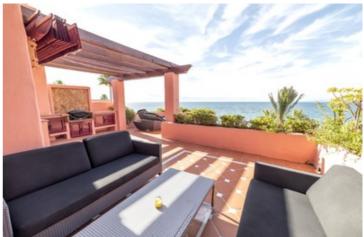

On the upper floor is the master bedroom with impressive sea views, vaulted ceiling, en suite bathroom and dressing room area. Access to the roof terrace from this level leads to a large private sun deck perfect for sunbathing or outside dining with barbecue.