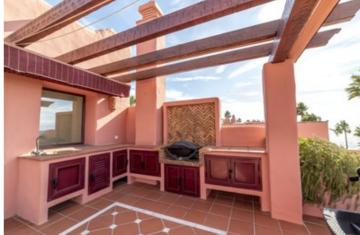

On the upper floor is the master bedroom with impressive sea views, vaulted ceiling, en suite bathroom and dressing room area. Access to the roof terrace from this level leads to a large private sun deck perfect for sunbathing or outside dining with barbecue.