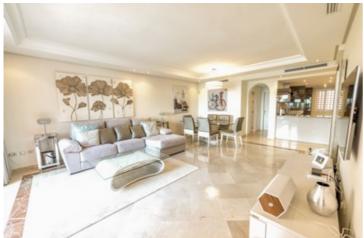

Location: New Golden Mile

Description: A stunning duplex penthouse, with beautiful sea views, in the fabulous front line complex of Cabo Bermejo, New Golden Mile - Marbella West

The apartment comprises an entrance hall leading to a large fully fitted kitchen with Siemens appliances, adjoining utility room and open bar to the living area. The living room directly faces the sea and on to the terrace, overlooking the sea. There are 2 bedroom suites on this level, one facing the sea with private dressing area and bathroom and access to the main terrace. The other bedroom faces the gardens and has a separate bathroom. The apartment has been maintained and upgraded on a current basis - bathrooms and kitchen has been reformed recently.