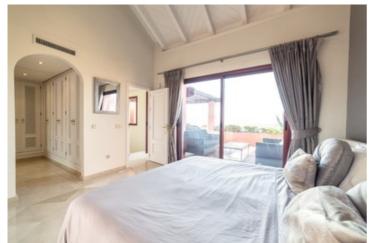

Location: New Golden Mile

Description: A stunning duplex penthouse, with beautiful sea views, in the fabulous front line complex of Cabo Bermejo, New Golden Mile - Marbella West

The apartment comprises an entrance hall leading to a large fully fitted kitchen with Siemens appliances, adjoining utility room and open bar to the living area. The living room directly faces the sea and on to the terrace, overlooking the sea. There are 2 bedroom suites on this level, one facing the sea with private dressing area and bathroom and access to the main terrace. The other bedroom faces the gardens and has a separate bathroom. The apartment has been maintained and upgraded on a current basis - bathrooms and kitchen has been reformed recently.

On the upper floor is the master bedroom with impressive sea views, vaulted ceiling, en suite bathroom and dressing room area. Access to the roof terrace from this level leads to a large private sun deck perfect for sunbathing or outside dining with barbecue.