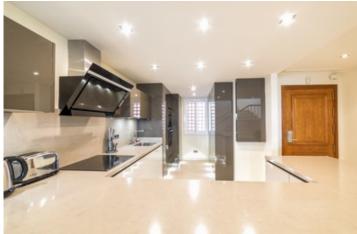

Location: New Golden Mile

Description: A stunning duplex penthouse, with beautiful sea views, in the fabulous front line complex of Cabo Bermejo, New Golden Mile - Marbella West

The apartment comprises an entrance hall leading to a large fully fitted kitchen with Siemens appliances, adjoining utility room and open bar to the living area. The living room directly faces the sea and on to the terrace, overlooking the sea. There are 2 bedroom suites on this level, one facing the sea with private dressing area and bathroom and access to the main terrace. The other bedroom faces the gardens and has a separate bathroom. The apartment has been maintained and upgraded on a current basis - bathrooms and kitchen has been reformed recently.