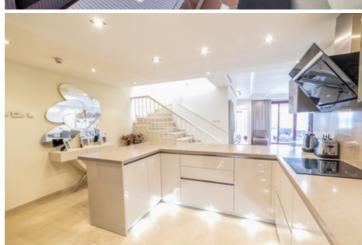

Location: New Golden Mile

Description: A stunning duplex penthouse, with beautiful sea views, in the fabulous front line complex of Cabo Bermejo, New Golden Mile - Marbella West

The apartment comprises an entrance hall leading to a large fully fitted kitchen with Siemens appliances, adjoining utility room and open bar to the living area. The living room directly faces the sea and on to the terrace, overlooking the sea. There are 2 bedroom suites on this level, one facing the sea with private dressing area and bathroom and access to the main terrace. The other bedroom faces the gardens and has a separate bathroom. The apartment has been maintained and upgraded on a current basis - bathrooms and kitchen has been reformed recently.

Other features include air conditioning, underfloor heating throughout, double glazing, lift and wifi. Private parking adjacent to the lift and an ample storage room.

Cabo Bermejo ranks as one of the very best gated developments on the coast and has 24 hour security, a concierge service, gym, 2 pools and access to private lounging area on the beach.