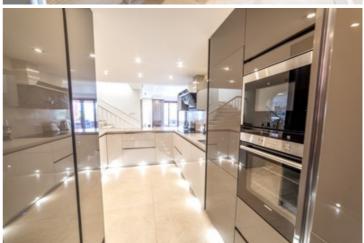

Location: New Golden Mile

Description: A stunning duplex penthouse, with beautiful sea views, in the fabulous front line complex of Cabo Bermejo, New Golden Mile - Marbella West

The apartment comprises an entrance hall leading to a large fully fitted kitchen with Siemens appliances, adjoining utility room and open bar to the living area. The living room directly faces the sea and on to the terrace, overlooking the sea. There are 2 bedroom suites on this level, one facing the sea with private dressing area and bathroom and access to the main terrace. The other bedroom faces the gardens and has a separate bathroom. The apartment has been maintained and upgraded on a current basis - bathrooms and kitchen has been reformed recently.