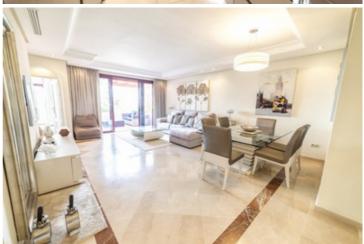

Location: New Golden Mile

Description: A stunning duplex penthouse, with beautiful sea views, in the fabulous front line complex of Cabo Bermejo, New Golden Mile - Marbella West

The apartment comprises an entrance hall leading to a large fully fitted kitchen with Siemens appliances, adjoining utility room and open bar to the living area. The living room directly faces the sea and on to the terrace, overlooking the sea. There are 2 bedroom suites on this level, one facing the sea with private dressing area and bathroom and access to the main terrace. The other bedroom faces the gardens and has a separate bathroom. The apartment has been maintained and upgraded on a current basis - bathrooms and kitchen has been reformed recently.