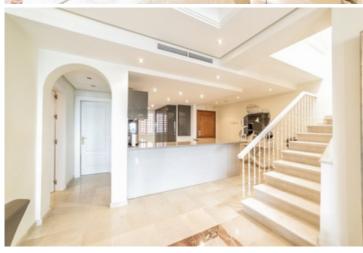

Location: New Golden Mile

Description: A stunning duplex penthouse, with beautiful sea views, in the fabulous front line complex of Cabo Bermejo, New Golden Mile - Marbella West

The apartment comprises an entrance hall leading to a large fully fitted kitchen with Siemens appliances, adjoining utility room and open bar to the living area. The living room directly faces the sea and on to the terrace, overlooking the sea. There are 2 bedroom suites on this level, one facing the sea with private dressing area and bathroom and access to the main terrace. The other bedroom faces the gardens and has a separate bathroom. The apartment has been maintained and upgraded on a current basis - bathrooms and kitchen has been reformed recently.