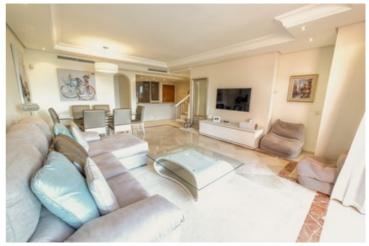

Location: New Golden Mile

Description: A stunning duplex penthouse, with beautiful sea views, in the fabulous front line complex of Cabo Bermejo, New Golden Mile - Marbella West

The apartment comprises an entrance hall leading to a large fully fitted kitchen with Siemens appliances, adjoining utility room and open bar to the living area. The living room directly faces the sea and on to the terrace, overlooking the sea. There are 2 bedroom suites on this level, one facing the sea with private dressing area and bathroom and access to the main terrace. The other bedroom faces the gardens and has a separate bathroom. The apartment has been maintained and upgraded on a current basis - bathrooms and kitchen has been reformed recently.