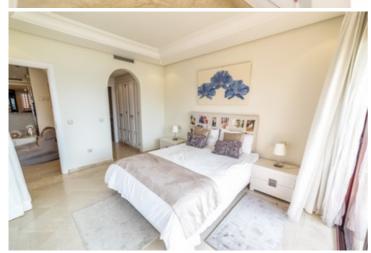

Location: New Golden Mile

Description: A stunning duplex penthouse, with beautiful sea views, in the fabulous front line complex of Cabo Bermejo, New Golden Mile - Marbella West

The apartment comprises an entrance hall leading to a large fully fitted kitchen with Siemens appliances, adjoining utility room and open bar to the living area. The living room directly faces the sea and on to the terrace, overlooking the sea. There are 2 bedroom suites on this level, one facing the sea with private dressing area and bathroom and access to the main terrace. The other bedroom faces the gardens and has a separate bathroom. The apartment has been maintained and upgraded on a current basis - bathrooms and kitchen has been reformed recently.

On the upper floor is the master bedroom with impressive sea views, vaulted ceiling, en suite bathroom and dressing room area. Access to the roof terrace from this level leads to a large private sun deck perfect for sunbathing or outside dining with barbecue.