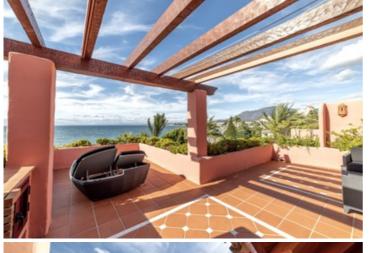

On the upper floor is the master bedroom with impressive sea views, vaulted ceiling, en suite bathroom and dressing room area. Access to the roof terrace from this level leads to a large private sun deck perfect for sunbathing or outside dining with barbecue.

Type: Penthouse Beds: 3 Baths: 3

Build Size: 170 m<sup>2</sup> Terrace: 120 m<sup>2</sup>

Price: **€ 1,350,000** 

Setting: Beachfront, Beachside, Close To Sea, Urbanisation

Orientation: South, South West

Condition: Excellent Pool: Private

Climate Control: Air Conditioning, U/F Heating

Views: Sea, Panoramic

Features: Covered Terrace, Lift, Fitted Wardrobes, Private Terrace, Solarium, ADSL / WIFI, Gym, Utility Room, Ensuite

Bathroom

Furniture: Part Furnished Kitchen: Fully Fitted Garden: Communal