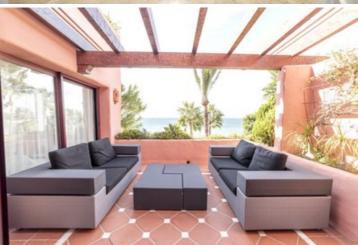

Location: New Golden Mile

Description: A stunning duplex penthouse, with beautiful sea views, in the fabulous front line complex of Cabo Bermejo, New Golden Mile - Marbella West

The apartment comprises an entrance hall leading to a large fully fitted kitchen with Siemens appliances, adjoining utility room and open bar to the living area. The living room directly faces the sea and on to the terrace, overlooking the sea. There are 2 bedroom suites on this level, one facing the sea with private dressing area and bathroom and access to the main terrace. The other bedroom faces the gardens and has a separate bathroom. The apartment has been maintained and upgraded on a current basis - bathrooms and kitchen has been reformed recently.

Type: Penthouse Beds: 3 Baths: 3

Build Size: 170 m<sup>2</sup> Terrace: 120 m<sup>2</sup>

Price: **€ 1,350,000** 

Setting: Beachfront, Beachside, Close To Sea, Urbanisation

Orientation: South, South West

Condition: Excellent Pool: Private

Climate Control: Air Conditioning, U/F Heating

Views: Sea, Panoramic

Features: Covered Terrace, Lift, Fitted Wardrobes, Private Terrace, Solarium, ADSL / WIFI, Gym, Utility Room, Ensuite

Bathroom

Furniture: Part Furnished Kitchen: Fully Fitted Garden: Communal