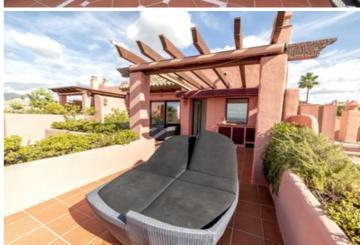

On the upper floor is the master bedroom with impressive sea views, vaulted ceiling, en suite bathroom and dressing room area. Access to the roof terrace from this level leads to a large private sun deck perfect for sunbathing or outside dining with barbecue.

Other features include air conditioning, underfloor heating throughout, double glazing, lift and wifi. Private parking adjacent to the lift and an ample storage room.

Cabo Bermejo ranks as one of the very best gated developments on the coast and has 24 hour security, a concierge service, gym, 2 pools and access to private lounging area on the beach.