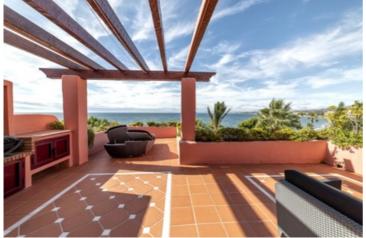

On the upper floor is the master bedroom with impressive sea views, vaulted ceiling, en suite bathroom and dressing room area. Access to the roof terrace from this level leads to a large private sun deck perfect for sunbathing or outside dining with barbecue.