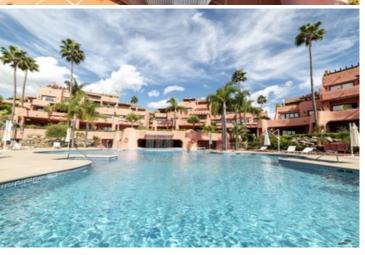

Other features include air conditioning, underfloor heating throughout, double glazing, lift and wifi. Private parking adjacent to the lift and an ample storage room.

Cabo Bermejo ranks as one of the very best gated developments on the coast and has 24 hour security, a concierge service, gym, 2 pools and access to private lounging area on the beach.